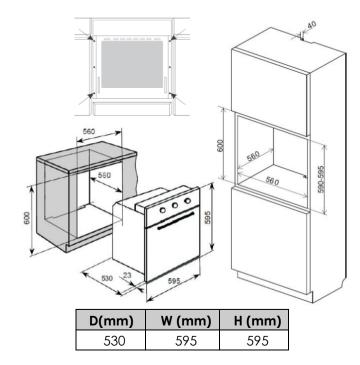

| Specifications                                                  | Oven Functions/Accessories                                                  |  |
|-----------------------------------------------------------------|-----------------------------------------------------------------------------|--|
| Voltage Rating: 220–240 V~ 50/ 60 Hz<br>Max Rated Inputs: 2.9kw | 6 Cooking Functions: Oven Light/Airfry/Fan Forced/Fa<br>Grill/Bake Heat     |  |
| Power Cord:15 amp 3 Pin Plug<br>Temperature Range :50 ~ 250°C   | Accessories:Airfry Tray/Oven Tray/Oven Shelf/Tray Insert Grill Rack         |  |
| Product Size D×W×H (mm): 595 x 595 x 530                        | Functions & Temperature Control:Knobs<br>Timer Control :Digital LED Display |  |
| Package Size D×W×H (mm): 650 x 580 x 655                        | Oven Cavity:Black Enamel                                                    |  |
| Product Weight:31 kg/Package Weight:33 kg                       | Cavity Size: 73 L                                                           |  |