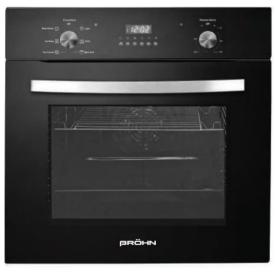

## BROHN 60cm Built-in Electric Oven 6 Function with InBuilt AirFry mode

MODEL: BRO6006BLK

| Features                 |                                                                         |
|--------------------------|-------------------------------------------------------------------------|
| •                        | n NET capacity: 73L (80L Gross)<br>s with easy operating knob control   |
| 0                        | able clock / cut off timer<br>tyle - Black glass front panel            |
|                          | ed, easy removable door and glass<br>tion with special INOX AirFry tray |
|                          | nite LED timer<br>ciency Class: A                                       |
| Black enar<br>side racks | melled cavity with easy removable                                       |

| Specifications                                                  | Oven Functions/Accessories                                                  |  |
|-----------------------------------------------------------------|-----------------------------------------------------------------------------|--|
| Voltage Rating: 220–240 V~ 50/ 60 Hz<br>Max Rated Inputs: 2.9kw | 6 Cooking Functions: Oven Light/Airfry/Fan Forced/Fa<br>Grill/Bake Heat     |  |
| Power Cord:15 amp 3 Pin Plug<br>Temperature Range :50 ~ 250°C   | Accessories:Airfry Tray/Oven Tray/Oven Shelf/Tray Insert Grill Rack         |  |
| Product Size D×W×H (mm): 595 x 595 x 530                        | Functions & Temperature Control:Knobs<br>Timer Control :Digital LED Display |  |
| Package Size D×W×H (mm): 650 x 580 x 655                        | Oven Cavity:Black Enamel                                                    |  |
| Product Weight:31 kg/Package Weight:33 kg                       | Cavity Size: 73 L                                                           |  |