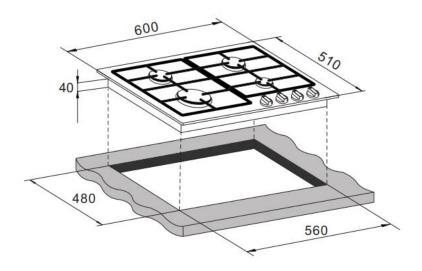

## **Product Dimensions** Cut-Out Dimensions

Height: 510mm 480mm Width: 600mm 560mm

Depth: 40mm

NOTE TO THE INSTALLER: Dimensions, specifications and drawings not to scale and to assist as a guide only. Trinity Appliances reserves the absolute and unrestricted right to change product materials and specifications, at any time, without notice. Physical product measurements of actual product must be taken prior to installation and making a cutout. Proper installation is the responsibility of the installer. Product failure due to improper installation is not covered under the Product Warranty.