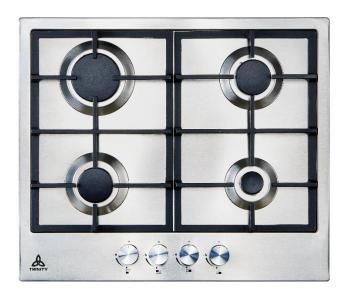

# **60cm 4 Burner Gas Stainless Steel Cooktop**

## **TRG604SS**

| GENERAL                  |                                                             |
|--------------------------|-------------------------------------------------------------|
| Туре                     | Built-in                                                    |
| Size                     | 60 cm                                                       |
| Finish                   | Stainless Steel                                             |
| Functions                | Knob                                                        |
| Technical specification  |                                                             |
| Voltage Rating           | 220-240 V AC 50/ 60 Hz                                      |
| Max Rated Inputs         | 0.0008KW                                                    |
| Cooking Zones            | 4 Burner                                                    |
| Mains Supply Lead        | 3 core x 0.75mm <sup>2</sup> (Type RR-F <har> marked)</har> |
| Туре                     | Natural Gas (1.0 KPa)<br>LPG (2.75KPa)                      |
| Power Cord               | 1 m                                                         |
| Mains cable              | Yes                                                         |
| СООКТОР                  |                                                             |
| Burner Configuration     | 4- Gas Burner                                               |
| Front left               | 1 x 14.4 MJ/h semi-rapid burner(NG)                         |
| Front right              | 2 x 6.5 MJ/h semi-rapid burners(NG)                         |
| Rear left                | 1 x 3.6 MJ/h auxiliary burner(NG)                           |
| Rear right               | 2 x 6.5 MJ/h semi-rapid burners(NG)                         |
| Pan Support Type         | Cast Iron Continuous Pan Supports                           |
| DIMENSIONS               |                                                             |
| Cut-Out Dim. (W x H)     | 560 x 480 mm                                                |
| Product Dim. (W x H x D) | 600 x 510 x 40 mm                                           |
| Product Weight           | 8.2 kg                                                      |
| Packed Dim (W x H x D)   | 640 x 550 x 145 mm                                          |
| Packed Weight            | 8.8 kg                                                      |

## **KEY FEATURES**

- Front control operation
- Automatic ignition
- Heavy duty metal pan stands
- Flame failure safety device on each burner
- LPG conversion kit

NOTE TO THE INSTALLER: Dimensions, specifications and drawings not to scale and to assist as a guide only. Trinity Appliances reserves the absolute and unrestricted right to change product materials and specifications, at any time, without notice. Physical product measurements of actual product must be taken prior to installation and making a cutout. Proper installation is the responsibility of the installer. Product failure due to improper installation is not covered under the Product Warranty.