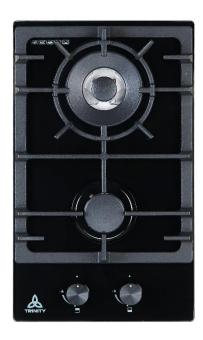

## **30cm Gas Cooktop 2 Burners Black Glass**

#### TRG302BK

| GENERAL                  |                                                 |
|--------------------------|-------------------------------------------------|
| Туре                     | Built-in                                        |
| Size                     | 30 cm                                           |
| Finish                   | Black Glass                                     |
| Functions                | Knob                                            |
| Technical specification  |                                                 |
| Voltage Rating           | 220-240 V AC 50/ 60 Hz                          |
| Max Rated Inputs         | 0.0008KW                                        |
| Cooking Zones            | 2 Burner                                        |
| Mains Supply Lead        | 3 core x 0.75mm² (Type RR-F <har> marked)</har> |
| Туре                     | Natural Gas (1.0 KPa)<br>LPG (2.75KPa)          |
| Power Cord               | 1 m                                             |
| Mains cable              | Yes                                             |
| сооктор                  |                                                 |
| Burner Configuration     | 2- Gas Burner                                   |
| Front                    | 1 x 10.8 MJ/h rapid burner (NG)                 |
| Rear                     | 1 x 14.4 MJ/h triple crown (wok) burner (NG)    |
| Pan Support Type         | Cast Iron Continuous Pan Supports               |
| DIMENSIONS               |                                                 |
| Cut-Out Dim. (W x H)     | 268 x 480 mm                                    |
| Product Dim. (W x H x D) | 310 x 520 x 40 mm                               |
| Product Weight           | 7.9 kg                                          |
| Packed Dim (W x H x D)   | 335 * 555 *145 mm                               |
| Packed Weight            | 9 kg                                            |

#### **KEY FEATURES**

- Front control operation
- Automatic ignition
- Heavy duty metal pan stands
- Flame failure safety device on each burner
- Wok Support
- Cast Iron Trivets
- LPG conversion kit

NOTE TO THE INSTALLER: Dimensions, specifications and drawings not to scale and to assist as a guide only. Trinity Appliances reserves the absolute and unrestricted right to change product materials and specifications, at any time, without notice. Physical product measurements of actual product must be taken prior to installation and making a cutout. Proper installation is the responsibility of the installer.