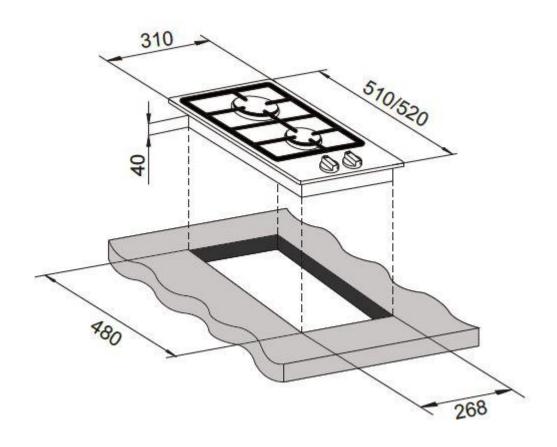

### **Product Dimensions Cut-Out Dimensions**

Height: 520mm 480mm Width: 310mm 268mm

Depth: 40mm

NOTE TO THE INSTALLER: Dimensions, specifications and drawings not to scale and to assist as a guide only. Trinity Appliances reserves the absolute and unrestricted right to change product materials and specifications, at any time, without notice. Physical product measurements of actual product must be taken prior to installation and making a cutout. Proper installation is the responsibility of the installer.

#### TRG302BK

| GENERAL                  |                                                 |
|--------------------------|-------------------------------------------------|
| Туре                     | Built-in                                        |
| Size                     | 30 cm                                           |
| Finish                   | Black Glass                                     |
| Functions                | Knob                                            |
| Technical specification  |                                                 |
| Voltage Rating           | 220-240 V AC 50/ 60 Hz                          |
| Max Rated Inputs         | 0.0008KW                                        |
| Cooking Zones            | 2 Burner                                        |
| Mains Supply Lead        | 3 core x 0.75mm² (Type RR-F <har> marked)</har> |
| Туре                     | Natural Gas (1.0 KPa)<br>LPG (2.75KPa)          |
| Power Cord               | 1 m                                             |
| Mains cable              | Yes                                             |
| сооктор                  |                                                 |
| Burner Configuration     | 2- Gas Burner                                   |
| Front                    | 1 x 10.8 MJ/h rapid burner (NG)                 |
| Rear                     | 1 x 14.4 MJ/h triple crown (wok) burner (NG)    |
| Pan Support Type         | Cast Iron Continuous Pan Supports               |
| DIMENSIONS               |                                                 |
| Cut-Out Dim. (W x H)     | 268 x 480 mm                                    |
| Product Dim. (W x H x D) | 310 x 520 x 40 mm                               |
| Product Weight           | 7.9 kg                                          |
| Packed Dim (W x H x D)   | 335 * 555 *145 mm                               |
| Packed Weight            | 9 kg                                            |