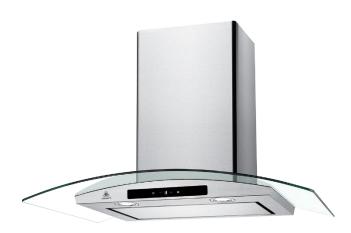

# 75cm Curved Glass Wall Canopy Rangehood

#### **KEY FEATURES**

- 6 mm Thickness Curved Tempered Glass
- 0.7 Mm Thickness Stainless Steel
- Touch Control Panel
- Aluminium Washable Filter
- 750CBM/H Airflow
- Australian Power Plug
- 2 Bright Multi Bulb LED Light
- Powerful 3-Speed Exhaust Motor
- Air duct Diameter: 150mm

## 75cm Curved Glass Wall Canopy Rangehood

TR50275