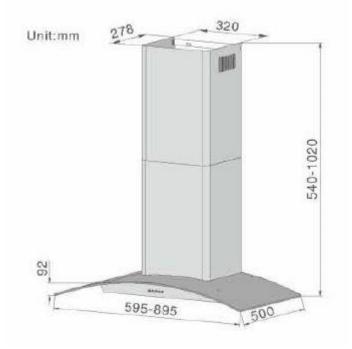

### **Product Dimensions**

- Height: 540-1020mm
- Width: 750mm
- Depth: 500mm

NOTE TO THE INSTALLER: Dimensions, specifications and drawings not to scale and to assist as a guide only. Trinity Appliances reserves the absolute and unrestricted right to change product materials and specifications, at any time, without notice. Physical product measurements of actual product must be taken prior to installation and making a cutout. Proper installation is the responsibility of the installer. Product failure due to improper installation is not covered under the Product Warranty.