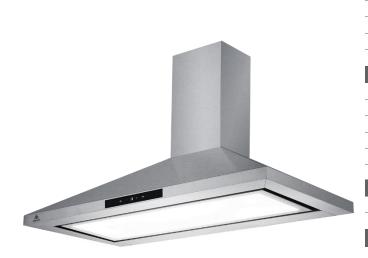

# 75cm Wall Canopy Rangehood

#### **KEY FEATURES**

- 0.7 Mm Thickness Stainless Steel
- Touch Control Panel
- 2 Aluminium Washable Filters
- 1000 CBM/H Airflow
- Australian Power Plug
- Powerful 3-Speed Exhaust Motor
- Exhaust Duct Diameter: 150mm