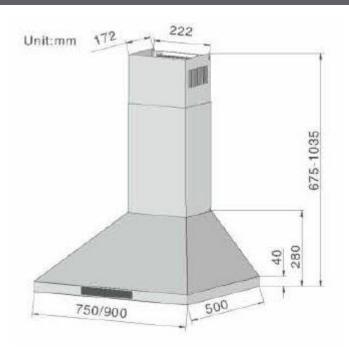

## 75cm Wall Canopy Rangehood

### **Product Dimensions**

Height: 675-1035mm

Width: 750mm Depth: 500mm

NOTE TO THE INSTALLER: Dimensions, specifications and drawings not to scale and to assist as a guide only. Trinity Appliances reserves the absolute and unrestricted right to change product materials and specifications, at any time, without notice. Physical product measurements of actual product must be taken prior to installation and making a cutout. Proper installation is the responsibility of the installer.