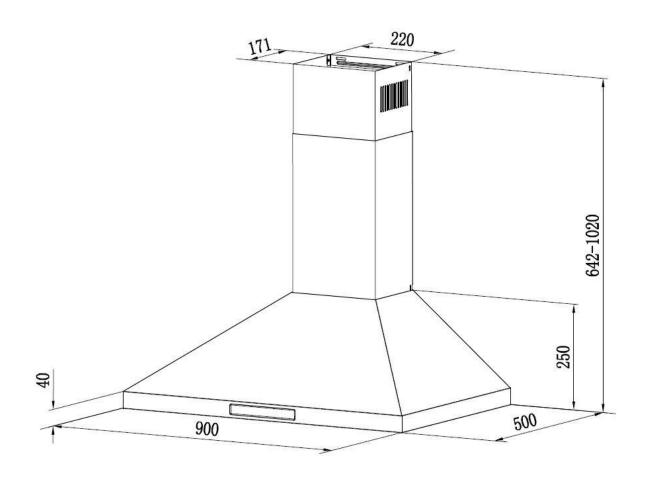

### **Product Dimensions**

Height: 642-1020mm

Width: 900mm Depth: 500mm

NOTE TO THE INSTALLER: Dimensions, specifications and drawings not to scale and to assist as a guide only. Trinity Appliances reserves the absolute and unrestricted right to change product materials and specifications, at any time, without notice. Physical product measurements of actual product must be taken prior to installation and making a cutout. Proper installation is the responsibility of the installer. Product failure due to improper installation is not covered under the Product Warranty.