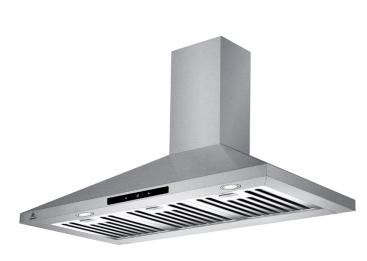

# 90cm Wall Canopy Rangehood

#### TR206A90

| GENERAL                  |                                   |
|--------------------------|-----------------------------------|
| Installation             | Wall-Mounted                      |
| Size                     | 90 cm                             |
| Material                 | Stainless Steel                   |
| Color                    | Silver                            |
| Control Design           | Touch Control Panel               |
| SPECIFICATIONS           |                                   |
| Fan Speed                | 3-speed                           |
| Exhaust Air Power        | 1000 cbm/h                        |
| Lighting                 | 1.5W LED Lamp x 2                 |
| Filter                   | Stainless Steel Baffle Filter x 3 |
| Flue                     | 400+400mm Sliding Chimney         |
| Pipe                     | 150mm*1.5m PVC Pipe               |
| AVAILABLE ACCESSORIES    |                                   |
| Filter                   |                                   |
| Flue                     |                                   |
| POWER / RATINGS          |                                   |
| Voltage Rating           | 220–240 V~ 50/ 60 Hz              |
| Power Cord               | 1.5m cable with 3 pin Plug        |
| DIMENSIONS               |                                   |
| Product Dim. (H x W x D) | 642 – 1020 x 900 x 500 mm         |
| Product Weight           | 9 kg                              |
| Packed Dim. (H x W x D)  | 950 x 320 x 560 mm                |
| Package Weight           | 11.5 kg                           |

#### **KEY FEATURES**

- 0.7 Mm Thickness Stainless Steel
- Touch Control Panel
- 3 S/S Baffle Filters
- 1000 CBM/H Airflow
- Australian Power Plug
- Powerful 3-Speed Exhaust Motor
- Exhaust Duct Diameter: 150mm