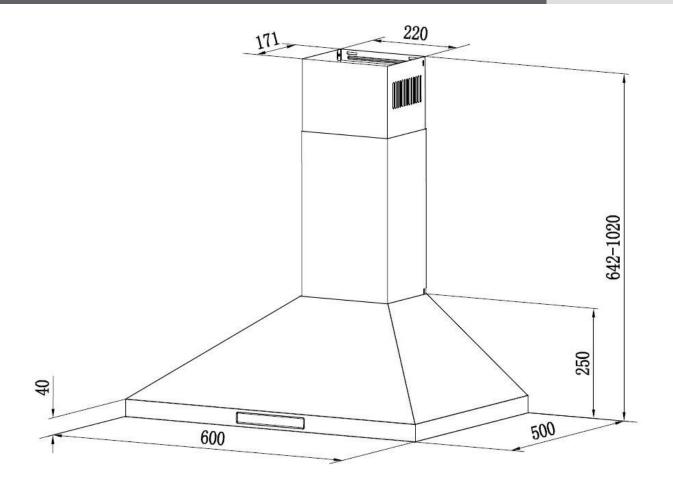

## **Product Dimensions**

Height: 642-1020mm

Width: 600mm

Depth: 500mm

NOTE TO THE INSTALLER: Dimensions, specifications and drawings not to scale and to assist as a guide only. Trinity Appliances reserves the absolute and unrestricted right to change product materials and specifications, at any time, without notice. Physical product measurements of actual product must be taken prior to installation and making a cutout. Proper installation is the responsibility of the installer. Product failure due to improper installation is not covered under the Product Warranty.

NOTE TO THE INSTALLER: Dimensions, specifications and drawings not to scale and to assist as a guide only. Trinity Appliances reserves the absolute and unrestricted right to change product materials and specifications, at any time, without notice. Physical product measurements of actual product must be taken prior to installation and making a cutout. Proper installation is the responsibility of the installer. Product failure due to improper installation is not covered under the Product Warranty.