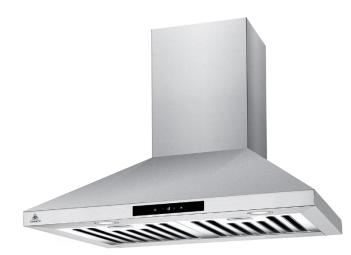

# 60cm Wall Canopy Rangehood

## TR206A60

| GENERAL                  |                                   |
|--------------------------|-----------------------------------|
| Installation             | Wall-Mounted                      |
| Size                     | 60 cm                             |
| Material                 | Stainless Steel                   |
| Color                    | Silver                            |
| Control Design           | Touch Control Panel               |
| SPECIFICATIONS           |                                   |
| Fan Speed                | 3-speed                           |
| Exhaust Air Power        | 750 cbm/h                         |
| Lighting                 | 1.5W LED Lamp x 2                 |
| Filter                   | Stainless Steel Baffle Filter x 2 |
| Flue                     | 400+400mm Sliding Chimney         |
| Pipe                     | 150mm*1.5m PVC Pipe               |
| AVAILABLE ACCESSORIES    |                                   |
| Filter                   |                                   |
| Flue                     |                                   |
| POWER / RATINGS          |                                   |
| Voltage Rating           | 220–240 V~ 50/ 60 Hz              |
| Power Cord               | 1.5m cable with 3 pin Plug        |
| DIMENSIONS               |                                   |
| Product Dim. (H x W x D) | 642 – 1020 x 600 x 500 mm         |
| Product Weight           | 7.5 kg                            |
| Packed Dim. (H x W x D)  | 650*310*555 mm                    |
| Package Weight           | 9.5 kg                            |

#### **KEY FEATURES**

- 0.7 Mm Thickness Stainless Steel
- Touch Control Panel
- 2 S/S Baffle Filters
- 750 CBM/H Airflow
- Australian Power Plug
- Powerful 3-Speed Exhaust Motor
- Exhaust Duct Diameter: 150mm