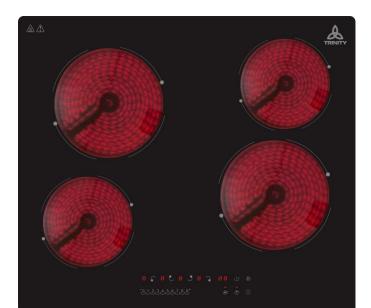

## 60cm Ceramic Cooktop

### **TRC604**

| GENERAL                         |                      |  |
|---------------------------------|----------------------|--|
| Туре                            | Built-in             |  |
| Size                            | 60 cm                |  |
| Finish                          | Black Crystal Glass  |  |
| Functions & Temperature Control | Touch Control        |  |
| Technical specification         |                      |  |
| Voltage Rating                  | 220–240 V~ 50/ 60 Hz |  |
| Power Rating                    | 6KW                  |  |
| Cooking Zones                   | 4 Zones              |  |
| Power Cord                      | 1.2m no plug         |  |
| Zone information                |                      |  |
| Front left                      | 165mm, 1200W         |  |
| Front right                     | 200mm, 1800W         |  |
| Rear left                       | 200mm, 1800W         |  |
| Rear right                      | 165mm, 1200W         |  |
| DIMENSIONS                      |                      |  |
| Cut-Out Dim. (H x W)            | 560 x 490 mm         |  |
| Product Dim. (H x W x D)        | 590 x 520 x 52 mm    |  |
| Product Weight                  | 8.5 kg               |  |
| Packed Dim (H x W x D)          | 640 x 570 x 90 mm    |  |
| Packed Weight                   | 10 kg                |  |

#### **KEY FEATURES**

- LED display
- 9 power levels
- Electronic touch control
- Pan Sensor
- Ceramic shatter-proof safety glass
- Easy clean surface
- Residual heat indicators
- Auto safety switch off
- 99min Timer