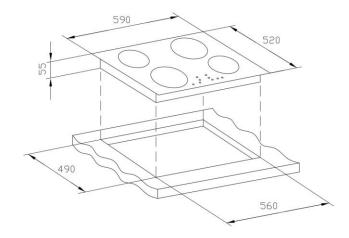

#### Product Dimensions Cut-Out Dimensions

| Height: | 590mm | 560mm |
|---------|-------|-------|
| Width:  | 520mm | 490mm |
| Depth:  | 52mm  |       |

NOTE TO THE INSTALLER: Dimensions, specifications and drawings not to scale and to assist as a guide only. Trinity Appliances reserves the absolute and unrestricted right to change product materials and specifications, at any time, without notice. Physical product measurements of actual product must be taken prior to installation and making a cutout. Proper installation is the responsibility of the installer. Product failure due to improper installation is not covered under the Product Warranty.

NOTE TO THE INSTALLER: Dimensions, specifications and drawings not to scale and to assist as a guide only. Trinity Appliances reserves the absolute and unrestricted right to change product materials and specifications, at any time, without notice. Physical product measurements of actual product must be taken prior to installation and making a cutout. Proper installation is the responsibility of the installer. Product failure due to improper installation is not covered under the Product Warranty.