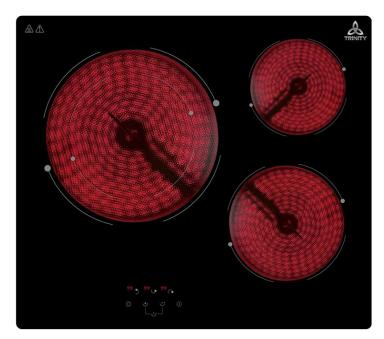

## **60cm Ceramic Cooktop**

### **TRC603**

| GENERAL                         |                      |
|---------------------------------|----------------------|
| Туре                            | Built-in             |
| Size                            | 60 cm                |
| Finish                          | Black Crystal Glass  |
| Functions & Temperature Control | Touch Control        |
| Technical specification         |                      |
| Voltage Rating                  | 220-240 V~ 50/ 60 Hz |
| Power Rating                    | 5.7KW                |
| Cooking Zones                   | 3 Zones              |
| Power Cord                      | 1.2m no Plug         |
| Zone information                |                      |
| Front left                      | Ф300mm 1.6-2.7KW     |
| Front right                     | Ф200mm 1.8KW         |
| Rear right                      | Ф165mm 1.2KW         |
| DIMENSIONS                      |                      |
| Cut-Out Dim. (H x W)            | 560 x 490 mm         |
| Product Dim. (H x W x D)        | 590 x 520 x 52 mm    |
| Product Weight                  | 8.5 kg               |
| Packed Dim (H x W x D)          | 640 x 570 x 90 mm    |
| Packed Weight                   | 9.5 kg               |

### **KEY FEATURES**

- LED display
- 9 power levels
- Electronic touch control
- Pan Sensor
- Ceramic shatter-proof safety glass
- Easy clean surface
- · Residual heat indicators
- · Auto safety switch off
- 99min Timer