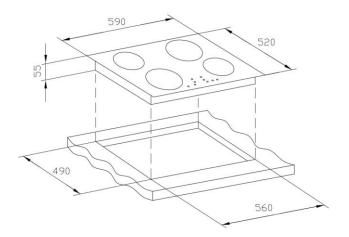

### **TRC603**

| GENERAL                         |                      |
|---------------------------------|----------------------|
| Туре                            | Built-in             |
| Size                            | 60 cm                |
| Finish                          | Black Crystal Glass  |
| Functions & Temperature Control | Touch Control        |
| Technical specification         |                      |
| Voltage Rating                  | 220-240 V~ 50/ 60 Hz |
| Power Rating                    | 5.7KW                |
| Cooking Zones                   | 3 Zones              |
| Power Cord                      | 1.2m no Plug         |
| Zone information                |                      |
| Front left                      | Ф300mm 1.6-2.7KW     |
| Front right                     | Ф200mm 1.8KW         |
| Rear right                      | Ф165mm 1.2KW         |
| DIMENSIONS                      |                      |
| Cut-Out Dim. (H x W)            | 560 x 490 mm         |
| Product Dim. (H x W x D)        | 590 x 520 x 52 mm    |
| Product Weight                  | 8.5 kg               |
| Packed Dim (H x W x D)          | 640 x 570 x 90 mm    |
| Packed Weight                   | 9.5 kg               |

#### **Product Dimensions** Cut-Out Dimensions

Height: 590mm 560mm Width: 520mm 490mm

Depth: 52mm

NOTE TO THE INSTALLER: Dimensions, specifications and drawings not to scale and to assist as a guide only. Trinity Appliances reserves the absolute and unrestricted right to change product materials and specifications, at any time, without notice. Physical product measurements of actual product must be taken prior to installation and making a cutout. Proper installation is the responsibility of the installer. Product failure due to improper installation is not covered under the Product Warranty.