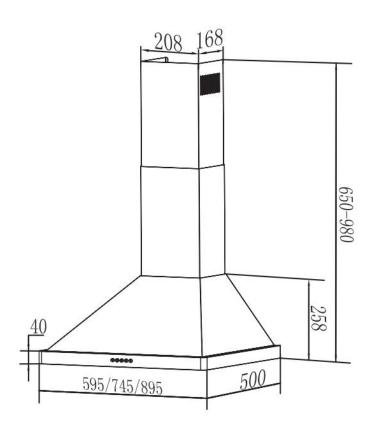

# 90cm Wall Canopy Tower Rangehood

## **Product Dimensions**

Height: 650-980mm

Width: 895mm Depth: 500mm

NOTE TO THE INSTALLER: Dimensions, specifications and drawings not to scale and to assist as a guide only. Trinity Appliances reserves the absolute and unrestricted right to change product materials and specifications, at any time, without notice. Physical product measurements of actual product must be taken prior to installation and making a cutout. Proper installation is the responsibility of the installer. Product failure due to improper installation is not covered under the Product Warranty.