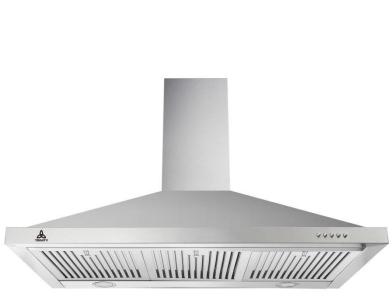

# 90cm Wall Canopy Tower Rangehood

### **TR90C90**

| GENERAL                  |                                    |
|--------------------------|------------------------------------|
| Installation             | Wall-Mounted                       |
| Size                     | 90 cm                              |
| Material                 | Stainless Steel                    |
| Color                    | Silver                             |
| Control Design           | Push Button                        |
| SPECIFICATIONS           |                                    |
| Fan Speed                | 3-speed                            |
| Exhaust Air Power        | 750 cbm/h                          |
| Lighting                 | 1.5W LED Round Lamp x 2            |
| Filter                   | 3 layers Aluminium Filer x 3       |
| Flue                     | 350+350mm Sliding Chimney          |
| Pipe                     | 1.5m Aluminium Pipe                |
| AVAILABLE ACCESSORIES    |                                    |
| Filter                   | Carbon Filter CP100/Buffle filters |
| Flue                     | FP100                              |
| POWER / RATINGS          |                                    |
| Voltage Rating           | 220-240 V~ 50/ 60 Hz               |
| Power Cord               | 3 pin Plug                         |
| DIMENSIONS               |                                    |
| Product Dim. (H x W x D) | 650-980 x 895 x 500 mm             |
| Product Weight           | 13 kg                              |
| Packed Dim. (H x W x D)  | 330× 950 × 570 mm                  |
| Package Weight           | 15 kg                              |

### **KEY FEATURES**

- 0.7 Mm Thickness Stainless Steel
- 3 Aluminium Washable Filters
- 750 CBM/H Airflow
- Australian Power Plug
- Powerful 3-Speed Exhaust Motor

NOTE TO THE INSTALLER: Dimensions, specifications and drawings not to scale and to assist as a guide only. Trinity Appliances reserves the absolute and unrestricted right to change product materials and specifications, at any time, without notice. Physical product measurements of actual product must be taken prior to installation and making a cutout. Proper installation is the responsibility of the installer.