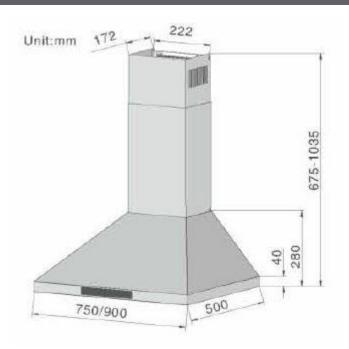

# 90cm Wall Canopy Rangehood

### **Product Dimensions**

Height: 675-1035mm

Width: 900mm Depth: 500mm

NOTE TO THE INSTALLER: Dimensions, specifications and drawings not to scale and to assist as a guide only. Trinity Appliances reserves the absolute and unrestricted right to change product materials and specifications, at any time, without notice. Physical product measurements of actual product must be taken prior to installation and making a cutout. Proper installation is the responsibility of the installer. Product failure due to improper installation is not covered under the Product Warranty.