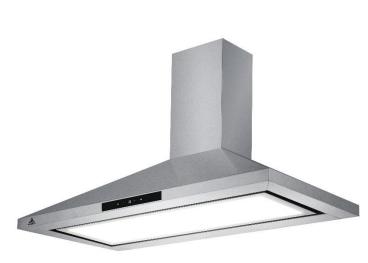

## 90cm Wall Canopy Rangehood

#### **KEY FEATURES**

- 0.7 Mm Thickness Stainless Steel
- Touch Control Panel
- 3 Aluminium Washable Filters
- 750 CBM/H Airflow
- Australian Power Plug
- Powerful 3-Speed Exhaust Motor
- Exhaust Duct Diameter: 150mm