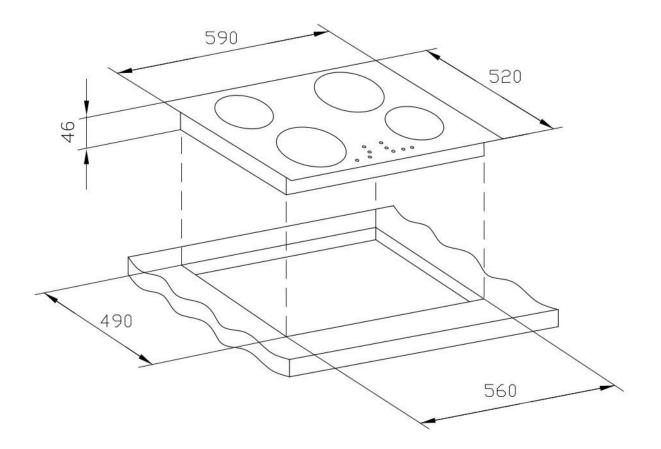

#### Product Dimensions Cut-Out Dimensions

| Height: | 590mm | 560mm |
|---------|-------|-------|
| Width:  | 520mm | 490mm |
| Depth:  | 46mm  |       |

NOTE TO THE INSTALLER: Dimensions, specifications and drawings not to scale and to assist as a guide only. Trinity Appliances reserves the absolute and unrestricted right to change product materials and specifications, at any time, without notice. Physical product measurements of actual product must be taken prior to installation and making a cutout. Proper installation is the responsibility of the installer. Product failure due to improper installation is not covered under the Product Warranty.