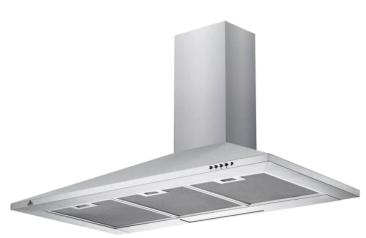

## 90cm Wall Canopy Rangehood

## **KEY FEATURES**

- 0.7 Mm Thickness Stainless Steel
- 2 Aluminium Washable Filters
- 380 CBM/H Airflow
- Australian Power Plug
- Powerful 3-Speed Exhaust Motor
- Exhaust Duct Diameter: 150mm

NOTE TO THE INSTALLER: Dimensions, specifications and drawings not to scale and to assist as a guide only. Trinity Appliances reserves the absolute and unrestricted right to change product materials and specifications, at any time, without notice. Physical product measurements of actual product must be taken prior to installation and making a cutout. Proper installation is the responsibility of the installer. Product failure due to improper installation is not covered under the Product Warranty.