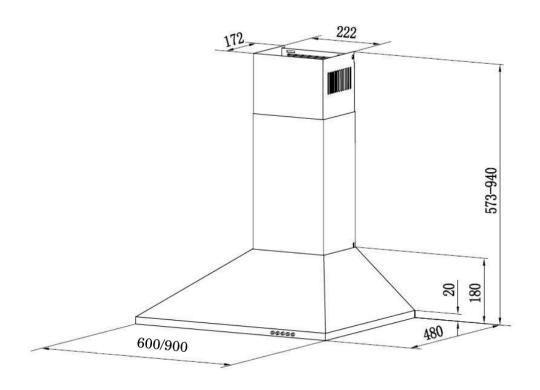

## **Product Dimensions**

Height: 573-940mm

Width: 900mm Depth: 480mm

NOTE TO THE INSTALLER: Dimensions, specifications and drawings not to scale and to assist as a guide only. Trinity Appliances reserves the absolute and unrestricted right to change product materials and specifications, at any time, without notice. Physical product measurements of actual product must be taken prior to installation and making a cutout. Proper installation is the responsibility of the installer. Product failure due to improper installation is not covered under the Product Warranty.