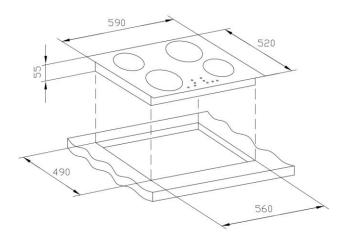

#### **Product Dimensions** Cut-Out Dimensions

Height: 590mm 560mm Width: 520mm 490mm

Depth: 55mm

NOTE TO THE INSTALLER: Dimensions, specifications and drawings not to scale and to assist as a guide only. Trinity Appliances reserves the absolute and unrestricted right to change product materials and specifications, at any time, without notice. Physical product measurements of actual product must be taken prior to installation and making a cutout. Proper installation is the responsibility of the installer. Product failure due to improper installation is not covered under the Product Warranty.

### **TRC600**

| GENERAL                         |                      |
|---------------------------------|----------------------|
| Туре                            | Built-in             |
| Size                            | 60 cm                |
| Finish                          | Black Crystal Glass  |
| Functions & Temperature Control | Touch Control        |
| Technical specification         |                      |
| Voltage Rating                  | 220–240 V~ 50/ 60 Hz |
| Power Rating                    | 6KW                  |
| Cooking Zones                   | 4 Zones              |
| Power Cord                      | 1.2cm                |
| Mains cable                     | No                   |
| Zone information                |                      |
| Front left                      | Ф200mm 1.8KW         |
| Front right                     | Ф165mm 1.2KW         |
| Rear left                       | Φ165mm 1.2KW         |
| Rear right                      | Ф200mm 1.8KW         |
| DIMENSIONS                      |                      |
| Cut-Out Dim. (H x W)            | 560 x 490 mm         |
| Product Dim. (H x W x D)        | 590 x 520 x 55 mm    |
| Product Weight                  | 9 kg                 |