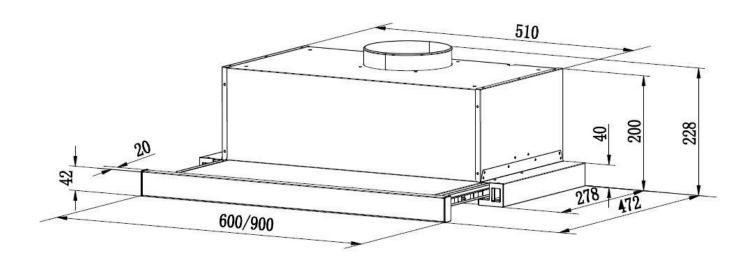

# 90cm Built-in Slideout Rangehood

### **Product Dimensions**

Height: 228mm Width: 900mm Depth: 278mm

NOTE TO THE INSTALLER: Dimensions, specifications and drawings not to scale and to assist as a guide only. Trinity Appliances reserves the absolute and unrestricted right to change product materials and specifications, at any time, without notice. Physical product measurements of actual product must be taken prior to installation and making a cutout. Proper installation is the responsibility of the installer. Product failure due to improper installation is not covered under the Product Warranty.