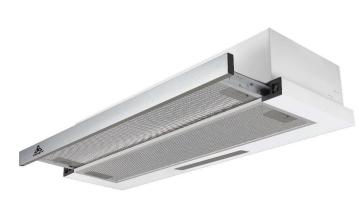

# 90cm Built-in Slideout Rangehood

#### **TR90690**

| GENERAL                  |                              |
|--------------------------|------------------------------|
| Installation             | Built-in                     |
| Size                     | 90 cm                        |
| Material                 | Stainless Steel              |
| Color                    | Silver                       |
| Control Design           | Rocker Switch                |
| SPECIFICATIONS           |                              |
| Fan Speed                | 2-speed                      |
| Exhaust Air Power        | 380 cbm/h                    |
| Lighting                 | 2x 40W Lamp                  |
| Filter                   | 5 layers Aluminium Filer x 2 |
| Flue                     | Not Included                 |
| _Pipe                    | Not Included                 |
| AVAILABLE ACCESSORIES    |                              |
| Filter                   | Carbon Filter CP100          |
| Flue                     | No                           |
| POWER / RATINGS          |                              |
| Voltage Rating           | 220–240 V~ 50/ 60 Hz         |
| Power Cord               | 3 pin Plug                   |
| DIMENSIONS               |                              |
| Product Dim. (H x W x D) | 228 x 900 x 278 mm           |
| Product Weight           | 11 kg                        |
| Packed Dim. (H x W x D)  | 950 × 270 × 360 mm           |
| Package Weight           | 12 kg                        |

### **KEY FEATURES**

- 0.7 Mm Thickness Stainless Steel
- Aluminium Washable Filters
- 380 CBM/H Airflow
- Australian Power Plug
- Powerful 2-Speed Exhaust Motor
- Exhaust Duct Diameter: 150mm

NOTE TO THE INSTALLER: Dimensions, specifications and drawings not to scale and to assist as a guide only. Trinity Appliances reserves the absolute and unrestricted right to change product materials and specifications, at any time, without notice. Physical product measurements of actual product must be taken prior to installation and making a cutout. Proper installation is the responsibility of the installer. Product failure due to improper installation is not covered under the Product Warranty.