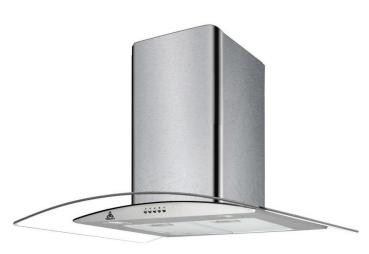

## 90cm Curved Glass Wall Canopy Rangehood

#### **KEY FEATURES**

- 6 mm Thickness Curved Tempered Glass
- 0.7 Mm Thickness Stainless Steel
- Aluminium Washable Filter
- 750CBM/H Airflow
- Australian Power Plug
- 2 Bright Multi Bulb LED Light
- Powerful 3-Speed Exhaust Motor

# 90cm Curved Glass Wall Canopy Rangehood