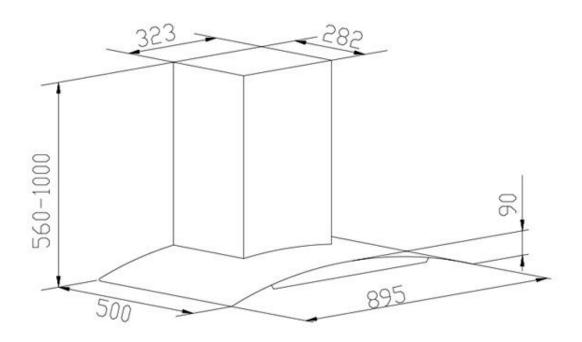

### **Product Dimensions**

Height: 560-1000mm

Width: 895mm Depth: 500mm

NOTE TO THE INSTALLER: Dimensions, specifications and drawings not to scale and to assist as a guide only. Trinity Appliances reserves the absolute and unrestricted right to change product materials and specifications, at any time, without notice. Physical product measurements of actual product must be taken prior to installation and making a cutout. Proper installation is the responsibility of the installer. Product failure due to improper installation is not covered under the Product Warranty.