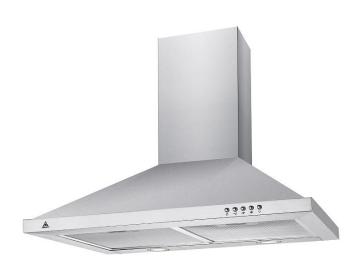

# 60cm Wall Canopy Rangehood

#### TR20160

| GENERAL                  |                              |
|--------------------------|------------------------------|
| Installation             | Wall-Mounted                 |
| Size                     | 60 cm                        |
| Material                 | Stainless Steel              |
| Color                    | Silver                       |
| Control Design           | Push Button                  |
| SPECIFICATIONS           |                              |
| Fan Speed                | 3-speed                      |
| Exhaust Air Power        | 701-800 cbm/h                |
| Lighting                 | 2W Multi Bulb LED Lamp x 2   |
| Filter                   | 5 layers Aluminium Filer x 2 |
| Flue                     | 400+400mm Sliding Chimney    |
| Pipe                     | 2m PVC Pipe                  |
| AVAILABLE ACCESSORIES    |                              |
| Filter                   | Carbon Filter CP120          |
| Flue                     | No                           |
| POWER / RATINGS          |                              |
| Voltage Rating           | 220–240 V~ 50/ 60 Hz         |
| Power Cord               | 3 pin Plug                   |
| DIMENSIONS               |                              |
| Product Dim. (H x W x D) | 638-1000 x 600 x 500 mm      |
| Product Weight           | 9 kg                         |
| Packed Dim. (H x W x D)  | 650 × 300 × 550 mm           |
| Package Weight           | 10 kg                        |

#### **KEY FEATURES**

- 0.7 Mm Thickness Stainless Steel
- 2 Aluminium Washable Filters
- 750 CBM/H Airflow
- Australian Power Plug
- Powerful 3-Speed Exhaust Motor
- Exhaust Duct Diameter: 150mm

NOTE TO THE INSTALLER: Dimensions, specifications and drawings not to scale and to assist as a guide only. Trinity Appliances reserves the absolute and unrestricted right to change product materials and specifications, at any time, without notice. Physical product measurements of actual product must be taken prior to installation and making a cutout. Proper installation is the responsibility of the installer. Product failure due to improper installation is not covered under the Product Warranty.