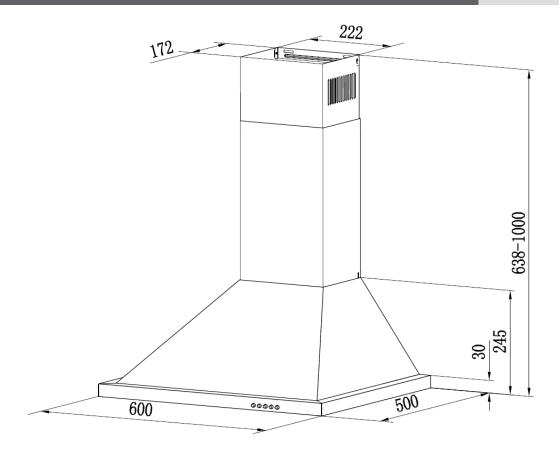

## 60cm Wall Canopy Rangehood

### **Product Dimensions**

Height: 638-1000mm

Width: 600mm Depth: 500mm

NOTE TO THE INSTALLER: Dimensions, specifications and drawings not to scale and to assist as a guide only. Trinity Appliances reserves the absolute and unrestricted right to change product materials and specifications, at any time, without notice. Physical product measurements of actual product must be taken prior to installation and making a cutout. Proper installation is the responsibility of the installer. Product failure due to improper installation is not covered under the Product Warranty.